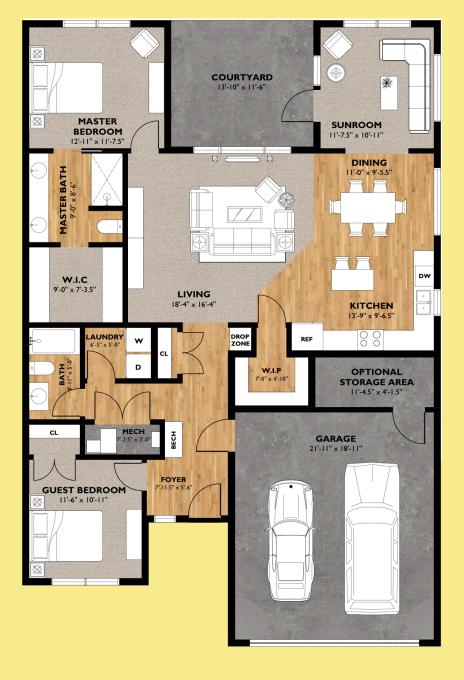

## Every square foot of this plan is beautifully designed for maximum impact. Bright and wide open with an intimate four season sun room and private courtyard. The Courtyard Series-H2 is both smart and beautiful.

## Courtyard Series - H2

- Appr. 1,542 sq.ft.
- 2 Bedrooms, 2 Full Baths
- 4 Seasons Sun Room
- Private Courtyard
- Additional Storage in Two Stall Garage
- 2x6 Exterior Walls
- 9' Ceilings Throughout
- Granite Counter Tops Throughout (Optional Quartz)
- Zero Step Entry