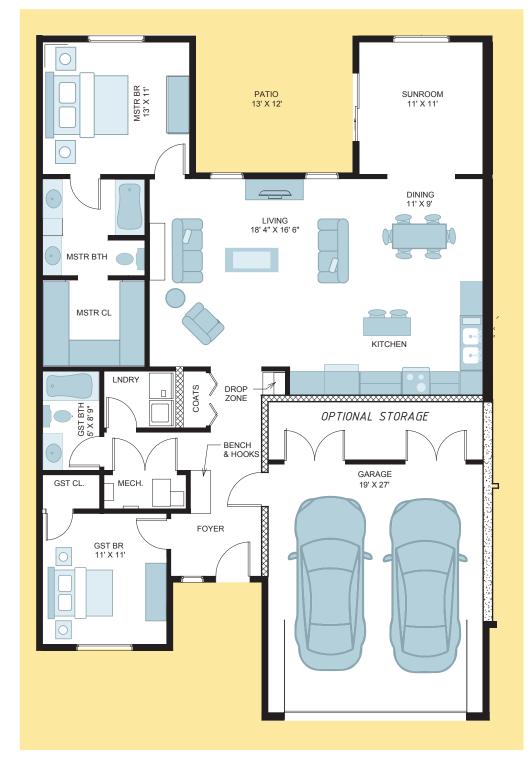

Every square foot of this plan is beautifully designed for maximum impact. Bright and wide open with an intimate four season sun room and private courtyard. The Concord is both smart and beautiful.

## The Concord

- Appr. 1505 sq.ft.
  2 Bedrooms, 2 Full Baths,
  4 Season Sun Room,
  Private Courtyard
- Additional Storage In Two Stall Garage
- 2x6 Exterior Walls
- 9" Ceilings Throughout
- Granite Counter tops Throughout
- Zero Step Entry
- Optional Fencing in Backyard